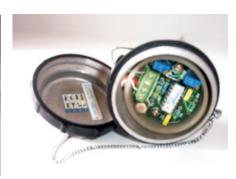

# TWO WIRE TRANSMITTERS

**MODEL PRTL TWT 9019** 

## **SPECIFICATIONS**

POWER SUPPLY: 12VDC To 38VDC.

: Head mountable **MOUNTING** or wall mountable.

**OUTPUT** : 0-20 mA, 4-20mA, & 20-4 mA two wire.

DIGITAL DISPLAY

: Available Optional.

**INPUT** 

: Available Optional.

: RTD, any type of TC, Resistance bridge, Pressure Sensor, mv or current.

RS232 INTERFACE

ADJUSTMENTS: Zero & span adjustment provided.

**ENCLOSURE** : ABS Plastic.