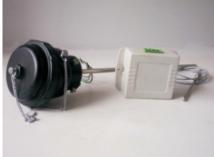

# TWO WIRE TRANSMITTERS

**MODEL PRTL TWT 9019** 

## **SPECIFICATIONS**

POWER SUPPLY: 12VDC To 38VDC.

: Head mountable **MOUNTING** or wall mountable.

**OUTPUT** : 0-20 mA, 4-20mA, & 20-4 mA two wire.

DIGITAL DISPLAY

: Available Optional.

**INPUT** 

: Available Optional.