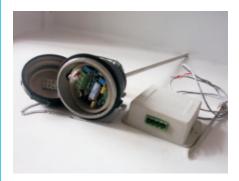

# TWO WIRE TRANSMITTERS

**MODEL PRTL TWT 9019** 

## **SPECIFICATIONS**

POWER SUPPLY: 12VDC To 38VDC.

: Head mountable **MOUNTING** or wall mountable.

**OUTPUT** : 0-20 mA, 4-20mA, & 20-4 mA two wire.

DIGITAL DISPLAY

: Available Optional.

**INPUT** 

: Available Optional.

: RTD, any type of TC, Resistance bridge, Pressure Sensor, mv or current.

RS232 INTERFACE

ADJUSTMENTS: Zero & span adjustment provided.

**ENCLOSURE** : ABS Plastic.