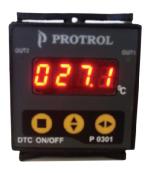

# TEMPERATURE CONTROLLERS 48 SQMM

4DIGIT DIGITAL MODEL PRTL DTC 48 9020

DISPLAY: 4 Digit 1/4" 7 segement LED display.

RELAY STATUS: Through LEDs.

AUTOMATIC COLD JUNCTION

**COMPENSATION**: Provided

SENSOR BURN OUT PROTECTION: Provided

RESOLUTION: 0.1 or 1 degree °C upto 4000 counts.