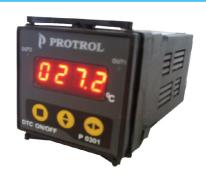

# TEMPERATURE CONTROLLERS 48 SQMM

4DIGIT DIGITAL MODEL PRTL DTC 48 9020

DISPLAY: 4 Digit 1/4" 7 segement LED display.

RELAY STATUS: Through LEDs.

AUTOMATIC COLD JUNCTION

**COMPENSATION**: Provided

SENSOR BURN OUT PROTECTION: Provided

RESOLUTION: 0.1 or 1 degree °C upto 4000 counts.